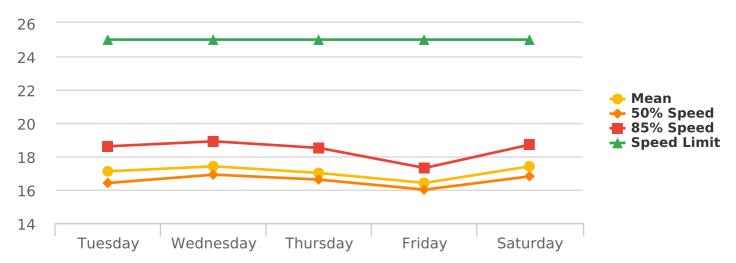

### Speeds

Site: Grace Terrace, NB

| Date/Time Range | Speed Limit | Mode          | Compliant | Low<br>Risk | Medium<br>Risk | High<br>Risk | Total Num<br>Vehicles |
|-----------------|-------------|---------------|-----------|-------------|----------------|--------------|-----------------------|
| Tuesday         | 25          | Speed Display | 158       | 0           | 0              | 0            | 158                   |
| Wednesday       | 25          | Speed Display | 191       | 0           | 0              | 0            | 191                   |
| Thursday        | 25          | Speed Display | 318       | 2           | 0              | 0            | 320                   |
| Friday          | 25          | Speed Display | 265       | 0           | 0              | 0            | 265                   |
| Saturday        | 25          | Speed Display | 183       | 2           | 0              | 0            | 185                   |
| Avg # Vehicles  |             |               | 223       | 1           | 0              | 0            | 224                   |