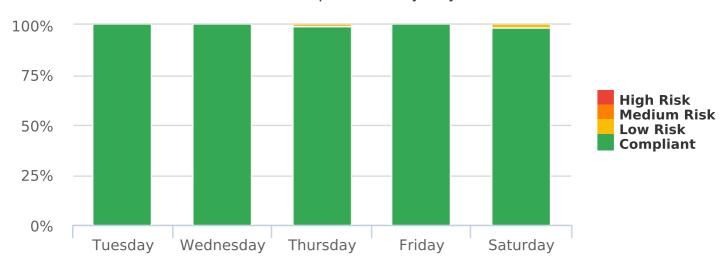

#### Compliance % by Day

Site: Grace Terrace, NB

| Date/Time Range | Speed Limit | Mode          | Compliant | Low<br>Risk | Medium<br>Risk | High<br>Risk | Total Num<br>Vehicles |
|-----------------|-------------|---------------|-----------|-------------|----------------|--------------|-----------------------|
| Tuesday         | 25          | Speed Display | 158       | 0           | 0              | 0            | 158                   |
| Wednesday       | 25          | Speed Display | 191       | 0           | 0              | 0            | 191                   |
| Thursday        | 25          | Speed Display | 318       | 2           | 0              | 0            | 320                   |
| Friday          | 25          | Speed Display | 265       | 0           | 0              | 0            | 265                   |
| Saturday        | 25          | Speed Display | 183       | 2           | 0              | 0            | 185                   |
| Avg # Vehicles  |             |               | 223       | 1           | 0              | 0            | 224                   |