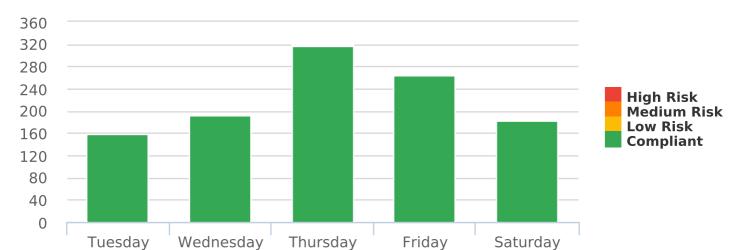

## Compliance by Day

Site: Grace Terrace, NB

| Date/Time Range | Speed Limit | Mode          | Compliant | Low<br>Risk | Medium<br>Risk | High<br>Risk | Total Num<br>Vehicles |
|-----------------|-------------|---------------|-----------|-------------|----------------|--------------|-----------------------|
| Tuesday         | 25          | Speed Display | 158       | 0           | 0              | 0            | 158                   |
| Wednesday       | 25          | Speed Display | 191       | 0           | 0              | 0            | 191                   |
| Thursday        | 25          | Speed Display | 318       | 2           | 0              | 0            | 320                   |
| Friday          | 25          | Speed Display | 265       | 0           | 0              | 0            | 265                   |
| Saturday        | 25          | Speed Display | 183       | 2           | 0              | 0            | 185                   |
| Avg # Vehicles  |             |               | 223       | 1           | 0              | 0            | 224                   |