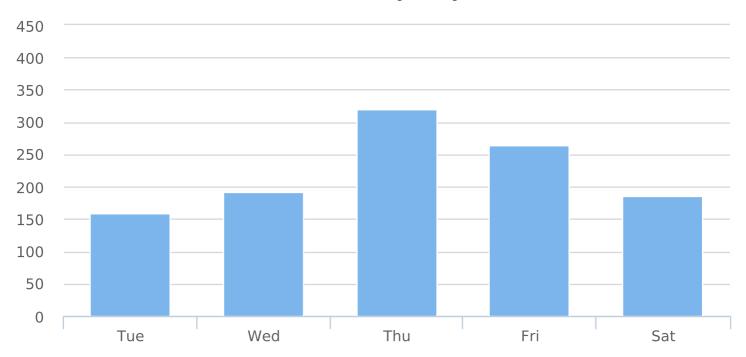

## **Volume By Time Report**

Generated by Tanya Balser from Township of Teaneck on Oct 3, 2018 at 2:36:34 PM

Time View: By Day of Week (Avg Volumes) Speed Bins: Size 5, Range 1 to 100

Site: Grace Terrace, NB

Time of Day: 0:00 to 23:59 Dates: 9/18/2018 to 9/22/2018

| Day of<br>Week | 00:<br>00 | 01:<br>00 | 02:<br>00 | 03:<br>00 | 04:<br>00 | 05:<br>00 | 06:<br>00 | 07:<br>00 | 08:<br>00 | 09:<br>00 | 10:<br>00 | 11:<br>00 | 12:<br>00 | 13:<br>00 | 14:<br>00 | 15:<br>00 | 16:<br>00 | 17:<br>00 | 18:<br>00 | 19:<br>00 | 20:<br>00 | 21:<br>00 | 22:<br>00 | 23:<br>00 | Total |
|----------------|-----------|-----------|-----------|-----------|-----------|-----------|-----------|-----------|-----------|-----------|-----------|-----------|-----------|-----------|-----------|-----------|-----------|-----------|-----------|-----------|-----------|-----------|-----------|-----------|-------|
| Tue            | 0         | 0         | 0         | 0         | 0         | 0         | 0         | 0         | 0         | 0         | 7         | 10        | 7         | 11        | 17        | 36        | 20        | 21        | 12        | 7         | 5         | 4         | 0         | 1         | 158   |
| Wed            | 0         | 0         | 0         | 0         | 0         | 4         | 9         | 4         | 9         | 17        | 9         | 8         | 7         | 11        | 9         | 6         | 5         | 5         | 11        | 12        | 17        | 30        | 15        | 3         | 191   |
| Thu            | 0         | 2         | 1         | 2         | 4         | 23        | 20        | 21        | 17        | 15        | 7         | 4         | 5         | 3         | 21        | 32        | 33        | 37        | 43        | 18        | 3         | 5         | 3         | 1         | 320   |
| Fri            | 0         | 1         | 0         | 0         | 1         | 12        | 25        | 31        | 42        | 16        | 13        | 14        | 18        | 20        | 14        | 13        | 12        | 11        | 8         | 6         | 1         | 2         | 3         | 2         | 265   |
| Sat            | 2         | 2         | 0         | 0         | 0         | 2         | 6         | 5         | 8         | 19        | 14        | 13        | 18        | 11        | 7         | 10        | 16        | 13        | 7         | 8         | 9         | 7         | 7         | 1         | 185   |
| Avg #          | 0         | 1         | 0         | 0         | 1         | 8         | 12        | 12        | 15        | 13        | 10        | 10        | 11        | 11        | 14        | 19        | 17        | 17        | 16        | 10        | 7         | 10        | 6         | 2         | 224   |

Time of Day: 0:00 to 23:59 Dates: 9/18/2018 to 9/22/2018