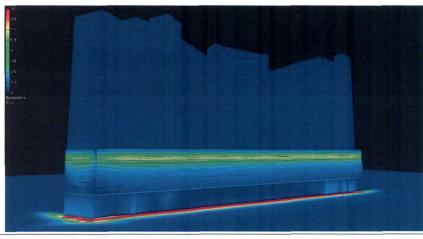

#### PARKING DECK LOUVERS

Linear LED Wall Grazing fixtures wash down on the metal decorative louvers giving a warm glow from the front. Fixtures will be wall-mounted from above and aimed down towards ground level.

These fixtures use optics which keep the beam spread in a very tight line close to the perimeter of the building facade and out of direct view of esidentail surroundings. In addition to the beam control fixtures will also utilize glare controled louvers shielding the view of the light source from guests and residents.

Calculations note light levels 16' and away from the building reach a maximum 1FC dropping off to 0.1FC 50' away from the building.

PARKING DECK LOUVERS

7 BG

Block 4403