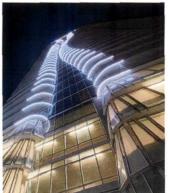

#### VERTICAL LIGHTING

LED wash fixtures provide accent lighting on the decorative facades giving adding a dramatic accent to the building. Fixtures will be mounted along the bottom of the vertical solid towers facing away from the

Wash fixtures utilize optics controlling the beam spread at a very tight angles keeping the light to the tower walls themseleves. In addition to the beam control, fixtures will also utilize glare control louvers shielding the view of the light source from both guests and off property.

## VERTICAL LIGHTING