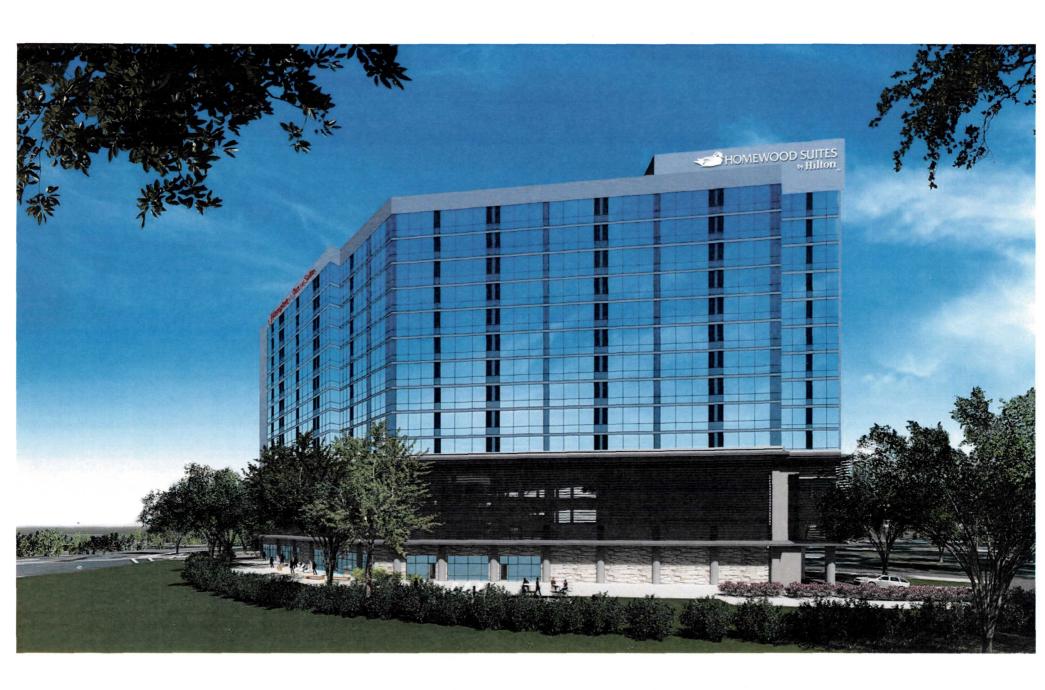

SW View

<u>A7</u>

signage square footage provided: 84.8 sf

signage square footage provided: 63 sf

PFVS

PLANNING
INTERIORS

ARCHITECTURE

ARCHITECTURE

**NE View** 

Job Number 14013 Scale 1/16" - 1"-0 Drawe

-- 1'-0" A