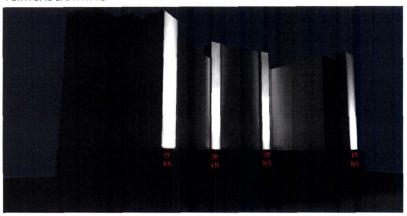

#### VERTICAL LIGHTING

LED wash fixtures provide accent lighting on the decorative facades giving adding a dramatic accent to the building. Fixtures will be mounted along the bottom of the vertical solid towers facing away from the

Wash fixtures utilize optics controlling the beam spread at a very tight angles keeping the light to the tower walls themseleves. In addition to the beam control, fixtures will also utilize glare control louvers shielding the view of the light source from both guests and off property.

## VERTICAL LIGHTING