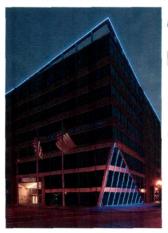

#### PARAPET LIGHTING

LED Faux Neon which lines the parapet of the building emphasizing the shape of the structure and providing a visual accent and identifier.

LED tape light is inserted into a diffused low profile acrylic lensing, preventing direct view from the LED's themselves with no direct glare no view of the LED light source.