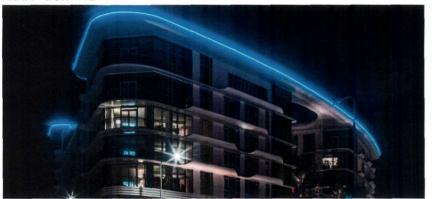

#### PARAPET LIGHTING

LED Faux Neon which lines the parapet of the building emphasizing the shape of the structure and providing a visual accent and identifier.

LED tape light is inserted into a diffused low profile acrylic lensing, preventing direct view from the LED's themselves with no direct glare no view of the LED light source.