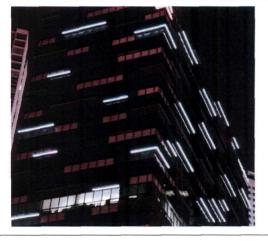

#### PARAPET LIGHTING

LED Faux Neon which lines the parapet of the building emphasizing the shape of the structure and providing a visual accent and identifier.

LED tape light is inserted into a diffused low profile acrylic lensing, preventing direct view from the LED's themselves with no direct glare no view of the LED light source.