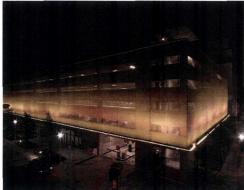

#### VERTICAL LIGHTING

LED wash fixtures provide accent lighting on the decorative facades giving adding a dramatic accent to the building. Fixtures will be mounted along the bottom of the vertical solid towers facing away from the

Wash fixtures utilize optics controlling the beam spread at a very tight angles keeping the light to the tower walls themseleves. In addition to the beam control, fixtures will also utilize glare control louvers shielding the view of the light source from both guests and off property.

## VERTICAL LIGHTING