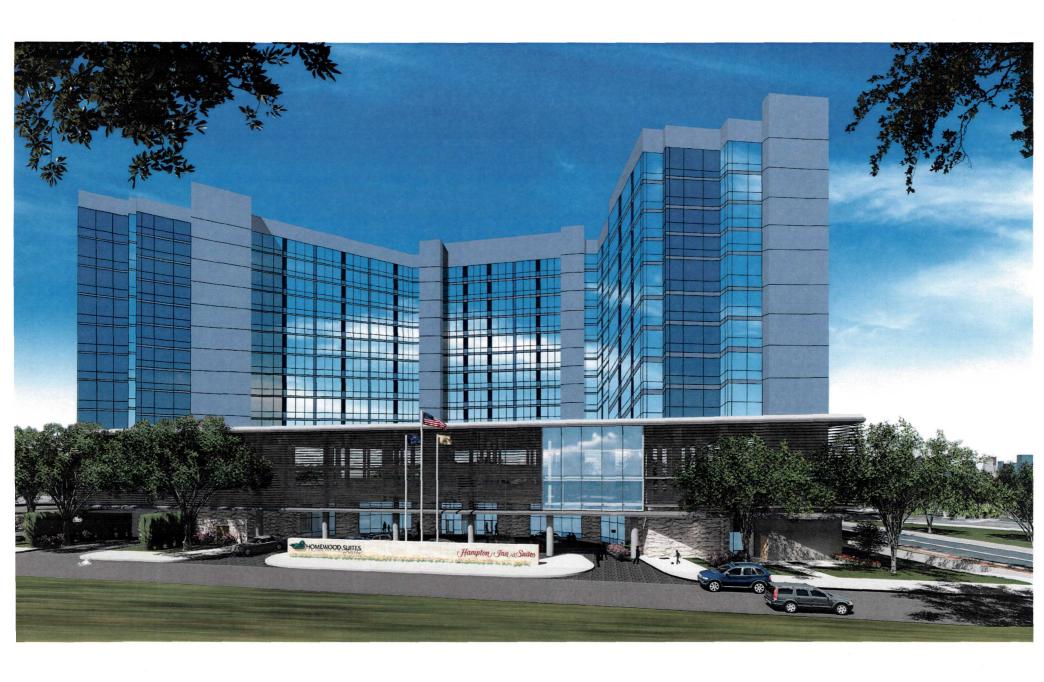

ers facing away from the

Wash fixtures utilize optics controlling the beam spread at a very tight angles keeping the light to the tower walls themseleves. In addition to the beam control, fixtures will also utilize glare control louvers shielding the view of the light source from both guests and off property.



## VERTICAL LIGHTING



#### PARAPET LIGHTING















LED Faux Neon which lines the parapet of the building emphasizing the shape of the structure and providing a visual accent and identifier.

LED tape light is inserted into a diffused low profile acrylic lensing, preventing direct view from the LED's themselves with no direct glare no view of the LED light source.





# Lighting Design Group DUAL BRAND HOMEWOOD SUITES HAMPTON INN

LIGHTING DESIGN SUBMISSION
JUNE 2018







PLANNING ARCHITECT OF RECORD

100% DESIGN DEVELOPMENT

DUAL BRANDED SELECT SERVICE HOTEL Teaneck, NJ

Glenpointe Associates III. A NJ General Partnership

SW View

<u>A7</u>



signage square footage provided: 84.8 sf

signage square footage provided: 63 sf

PFVS

PLANNING
INTERIORS

ARCHITECTURE

ARCHITECTURE

100% DESIGN DEVELOPMENT

Date Desc

DUAL BRANDED
SELECT SERVICE HOTEL
Teaneck, NJ

Glenpointe Associates III. A NJ General Partnership

This Concurrent is, this property of PFVS Acchinectured in the few contraction with the part, shall be added only in convention with the part, shall be added only in the capeta with the cape

**NE View** 

Job Number 14013 Scale 1/16" - 1"-0 Drawe

-- 1'-0" A