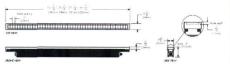

#### PARAPET LIGHTING

LED Faux Neon which lines the parapet of the building emphasizing the shape of the structure and providing a visual accent and identifier.

LED tape light is inserted into a diffused low profile acrylic lensing, preventing direct view from the LED's themselves with no direct glare no view of the LED light source.