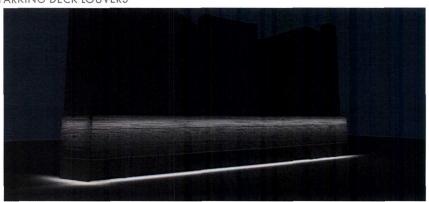

#### PARKING DECK LOUVERS

Linear LED Wall Grazing fixtures wash down on the metal decorative louvers giving a warm glow from the front. Fixtures will be wall-mounted from above and aimed down towards ground level.

These fixtures use optics which keep the beam spread in a very tight line close to the perimeter of the building facade and out of direct view of esidentail surroundings. In addition to the beam control fixtures will also utilize glare controled louvers shielding the view of the light source from guests and residents.

Calculations note light levels 16' and away from the building reach a maximum 1FC dropping off to 0.1FC 50' away from the building.

PARKING DECK LOUVERS

7 BG

Block 4403