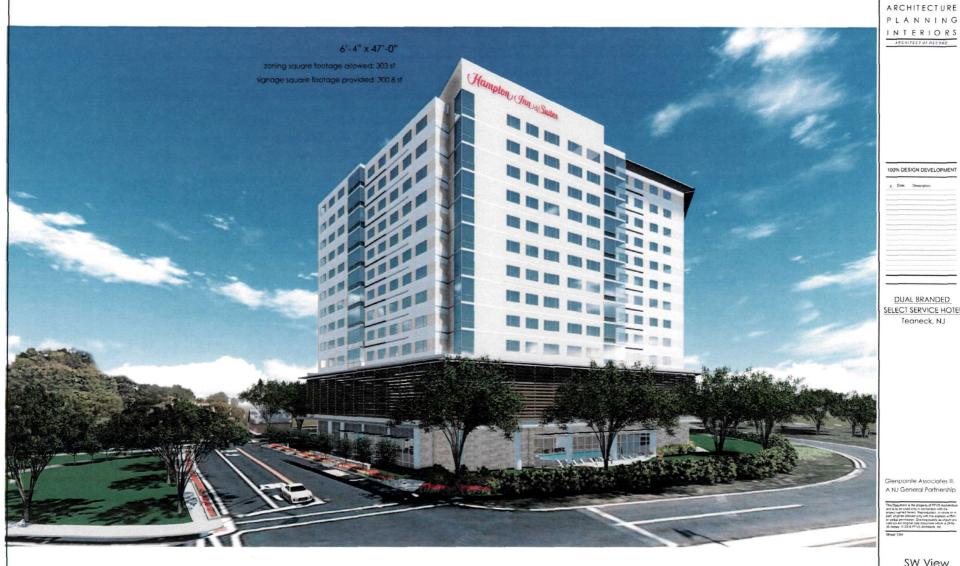

# Lighting Design Group DUAL BRAND HOMEWOOD SUITES HAMPTON INN

LIGHTING DESIGN SUBMISSION
JUNE 2018

PLANNING ARCHITECT OF RECORD

100% DESIGN DEVELOPMENT

DUAL BRANDED SELECT SERVICE HOTEL Teaneck, NJ

Glenpointe Associates III. A NJ General Partnership

SW View

<u>A7</u>

signage square footage provided: 84.8 sf

signage square footage provided: 63 sf

PFVS

PLANNING
INTERIORS

ARCHITECTURE

ARCHITECTURE