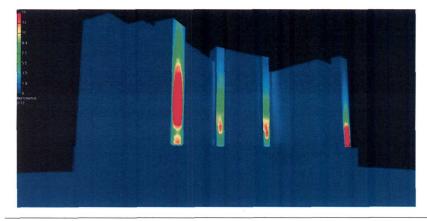

#### VERTICAL LIGHTING

LED wash fixtures provide accent lighting on the decorative facades giving adding a dramatic accent to the building. Fixtures will be mounted along the bottom of the vertical solid towers facing away from the

Wash fixtures utilize optics controlling the beam spread at a very tight angles keeping the light to the tower walls themseleves. In addition to the beam control, fixtures will also utilize glare control louvers shielding the view of the light source from both guests and off property.

## VERTICAL LIGHTING