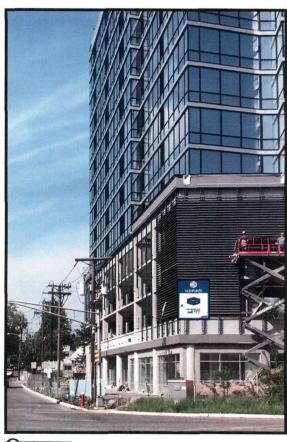

### S/F Directional Monument













# **DUAL BRAND HOMEWOOD SUITES** HAMPTON INN

LIGHTING DESIGN SUBMISSION **JUNE 2018** 







#### PARKING DECK LOUVERS













Linear LED Wall Grazing fixtures wash down on the metal decorative louvers giving a warm glow from the front. Fixtures will be wall-mounted from above and aimed down towards ground level.

These fixtures use optics which keep the beam spread in a very tight line close to the perimeter of the building facade and out of direct view of esidentail surroundings. In addition to the beam control fixtures will also utilize glare controled louvers shielding the view of the light source from guests and residents.

Calculations note light levels 16' and away from the building reach a maximum 1FC dropping off to 0.1FC 50' away from the building.



PARKING DECK LO