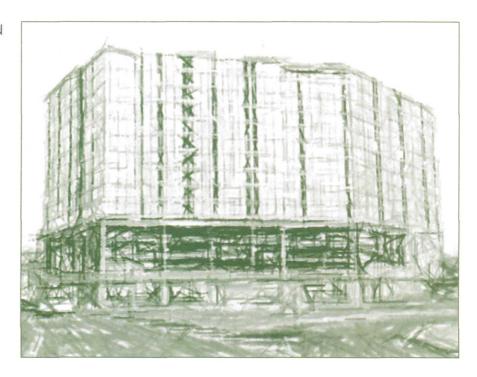

SW View

<u>A7</u>

signage square footage provided: 84.8 sf

signage square footage provided: 63 sf

PFVS

PLANNING
INTERIORS

ARCHITECTURE

ARCHITECTURE

**NE View** 

Job Number 14013 Scale 1/16" - 1"-0 Drawe

-- 1'-0" A