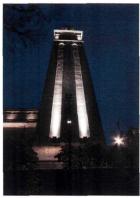

### S/F Directional Monument

#### VERTICAL LIGHTING

LED wash fixtures provide accent lighting on the decorative facades giving adding a dramatic accent to the building. Fixtures will be mounted along the bottom of the vertical solid towers facing away from the

Wash fixtures utilize optics controlling the beam spread at a very tight angles keeping the light to the tower walls themseleves. In addition to the beam control, fixtures will also utilize glare control louvers shielding the view of the light source from both guests and off property.

## VERTICAL LIGHTING