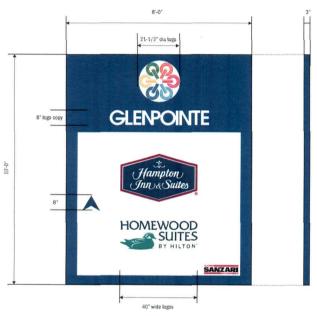

SW View

<u>A7</u>

signage square footage provided: 84.8 sf

signage square footage provided: 63 sf

PFVS

PLANNING
INTERIORS

ARCHITECTURE

ARCHITECTURE