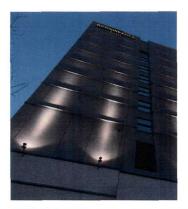

#### VERTICAL LIGHTING

LED wash fixtures provide accent lighting on the decorative facades giving adding a dramatic accent to the building. Fixtures will be mounted along the bottom of the vertical solid towers facing away from the

Wash fixtures utilize optics controlling the beam spread at a very tight angles keeping the light to the tower walls themseleves. In addition to the beam control, fixtures will also utilize glare control louvers shielding the view of the light source from both guests and off property.

## VERTICAL LIGHTING