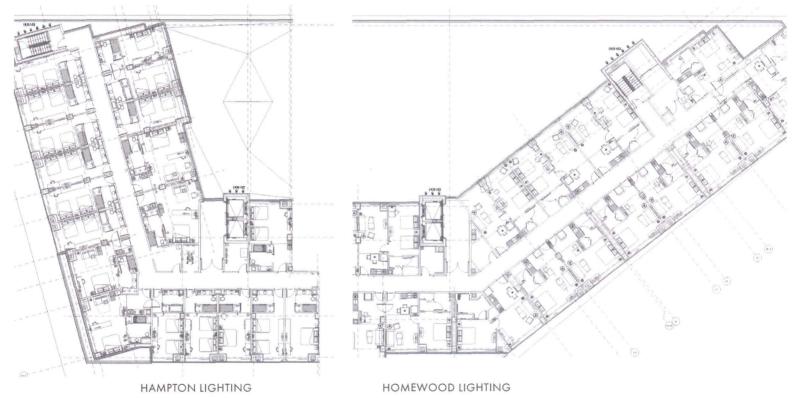

#### PARKING DECK LOUVERS

Linear LED Wall Grazing fixtures wash down on the metal decorative louvers giving a warm glow from the front. Fixtures will be wall-mounted from above and aimed down towards ground level.

These fixtures use optics which keep the beam spread in a very tight line close to the perimeter of the building facade and out of direct view of esidentail surroundings. In addition to the beam control fixtures will also utilize glare controled louvers shielding the view of the light source from guests and residents.

Calculations note light levels 16' and away from the building reach a maximum 1FC dropping off to 0.1FC 50' away from the building.

PARKING DECK LOUVERS

7 BG

Block 4403

#### VERTICAL LIGHTING

LED wash fixtures provide accent lighting on the decorative facades giving adding a dramatic accent to the building. Fixtures will be mounted along the bottom of the vertical solid towers facing away from the

Wash fixtures utilize optics controlling the beam spread at a very tight angles keeping the light to the tower walls themseleves. In addition to the beam control, fixtures will also utilize glare control louvers shielding the view of the light source from both guests and off property.

#### PARAPET LIGHTING

LED Faux Neon which lines the parapet of the building emphasizing the shape of the structure and providing a visual accent and identifier.

LED tape light is inserted into a diffused low profile acrylic lensing, preventing direct view from the LED's themselves with no direct glare no view of the LED light source.