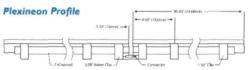

#### PARAPET LIGHTING

LED Faux Neon which lines the parapet of the building emphasizing the shape of the structure and providing a visual accent and identifier.

LED tape light is inserted into a diffused low profile acrylic lensing, preventing direct view from the LED's themselves with no direct glare no view of the LED light source.